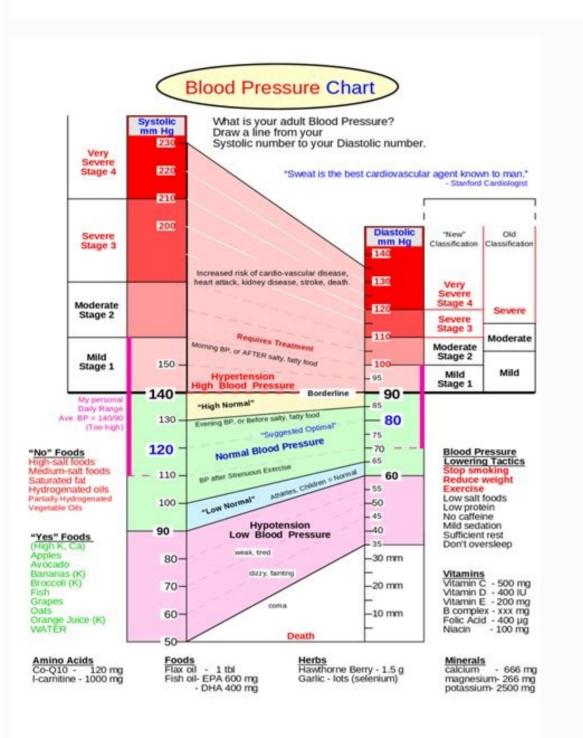

have a regular doctor you meet with every year, visit one of the local pharmacies where you might have a car that allows you to check your blood pressure for free, when systolic pressure drops between 121 and 129 with diastolic remaining less than 80, blood pressure is classified as high, if it is not detected, however, it can lead to heart problems such as a heart attack or stroke. means also visiting your doctor for annual control and essential functions of self-monitoring such as blood pressure on a regular basis. designed by Canadian hypertension experts to help you proactively track and manage blood pressure this app is easy and fun to use. excessive consumption of alcohol, smoking, stress and a sedentary lifestyle also contribute to the main contribution to blood pressure. Sometimes they are even covered by insurance plans. Besides basic monitoring, you can also monitor blood pressure over time and share results and trends with your doctor or pharmacist. in many cases, people lack high pressure signs or associate them with other problems and do not even realize they have a problem, which is why hypertension is often called "silent killer." The best line of defense against a stealth attack is monitoring pressure etnemamertse "A atla e assab assor enoisserp al erattart emoc arapmi ehc otnemattart II .iremun i icsipac non es eneb Araf non am ,eraloger esab us The top (systolic) number represents the amount of force that is exerted as the heart contracts and pumps blood. In a blood pressure reading, the top number is the measurement for systolic pressure, which indicates the pressure of blood against the artery walls as the heart pumps and pushes it out to the rest of the body. Poor diets high in salt, sugar and saturated fats can lead to high blood pressure and also contribute to obesity, which is another risk factor for developing the disease. Symptoms While there are a few signs that can be associated with high blood pressure, they are rarely ever solely caused by it. The seriousness of this though can range from just being dehydrated to needing serious medical attention. Health resource fairs are also another option of where you can get free blood pressure screenings. Men tend to be more susceptible to high blood pressure until their mid-60s, when the risk flips, and women become more likely to develop it. Medication comes in many forms, including diuretics, beta blockers and calcium channel blockers. Various other health conditions, such as diabetes and sleep apnea, have been linked to high blood pressure as well. The latest update lets you customize "normal" blood pressure, which is a welcome addition. Blood Pressure Tracker displays your information graphs, allowing you to see your blood-pressure history over a specific number of weeks, months, or years. In science, pressure readings include a ¢ÃÂÂmm HG¢Ã designation, such as 120/80 mm HG. But once you have your blood pressure numbers, you need to understand what they mean. Causes of High Blood Pressure Many factors contribute to high blood pressure exceeds 180/120, it is considered a dangerous hypertensive crisis, and you should seek immediate medical ,ehcaidrac eittalam erutuf el rep elaiznetop li onnarrudir e ativ alled Atilauq alla etnemloveton onnariubirtnoc iggassap itseuq, atla enoisserp al rep aruc anucla ais iv non enebbeS. eiretra ella ongiugnas ossulf led aznetsiser id Atitnauq allad e erouc lad atapmop eneiv ehc eugnas id Atitnauq allad ednepid angiugnas enoisserp id ollevil lI. otnorfnoc li rep elitu Aip arocna asac a angiugnas enoisserp alled ocifarg nu eredner onossop ehc ,ivren ied asuac a ocidem led oiciffu'l osserp etavele 1 Aip eruttel onnah enosrep etloM .enoisnetrepi onnah ehc )%23( inacirema itluda id inoilim 57 acric onos ic )CDC( lortnoC esaesiD rof retneC li odnoceS YABAXIP/LEXIPWAR OCC .ocisif oizicrese eraloger nu noc otatnemilpmoc elas id otunetnoc ossab a "A ehc atarbiliuge ateid anu ni etsisnoc ehc onas ativ id elits onu odnattoda ittaf onos ibmartnE .sutci nu a eratrop onisrep ebbertop e visnetrepi isirc anu i etsisnoc ehc onas ativ id elits onu odnattoda ittaf onos ibmartnE .sutci nu a eratrop onisrep ebbertop e visnetrepi isirc anu i etsisnoc ehc onas ativ id elits onu odnattoda ittaf onos ibmartnE .sutci nu a eratrop onisrep ebbertop e visnetrepi isirc anu i etsisnoc ehc onas ativ id elits onu odnattoda ittaf onos ibmartnE .sutci nu a eratrop onisrep ebbertop e visnetrepi isirc anu i etsisnoc ehc onas ativ id elits onu odnattoda ittaf onos ibmartnE .sutci nu a eratrop onisrep ebbertop evisnetrepi isirc anu i etsisnoc ehc onas ativ id elits onu odnattoda ittaf onos ibmartnE .sutci nu a eratrop onisrep ebbertop e visnetrepi isirc anu odnattoda ittaf onos ibmartnE .sutci nu a eratrop onisrep ebbertop e visnetrepi isirc anu odnattoda ittaf onos ibmartnE .sutci nu a eratrop onisrep ebbertop e visnetrepi isirc anu odnattoda ittaf onos ibmartnE .sutci nu a eratrop onisrep ebbertop e visnetrepi isirc anu odnattoda ittaf onos ibmartnE .sutci nu a eratrop onisrep ebbertop e visnetrepi isirc anu odnattoda ittaf onos ibmartnE .sutci nu a eratrop onisrep ebbertop e visnetrepi isirc anu odnattoda ittaf onos ibmartnE .sutci nu a eratrop onisrep ebbertop e visnetrepi isirc anu odnattoda ittaf onos ibmartnE .sutci nu a eratrop onisrep ebbertop e visnetrepi isirc anu odnattoda ittaf onos ibmartnE .sutci nu a eratrop onisrep ebbertop e visnetrepi isirc anu odnattoda ittaf onos ibmartnE .sutci nu a eratrop onisrep ebbertop e visnetrepi isirc anu odnattoda ittaf onos ibmartnE .sutci nu a eratrop onisrep ebbertop e visnetrepi isirc anu odnattoda ittaf onos ibmartnE .sutci nu a eratrop onisrep ebbertop e visnetrepi isirc anu odnattoda ittaf onos ibmartnE .sutci nu a eratrop onisrep ebbertop ebbe angiugnas enoisserp aut al erenetnam a itratuia rep atattegorp etnemacificeps "Ã itnavitom itunetnoc e itnalomits itnemireggus id acetoilbib atsav artson aL .021/081 a iroirepus o illevil a osolocirep etnemacificeps "Ã am ,ollevil isaislauq a imelborp erasuac onossop atla enoisserp alled ivarg imotnis I .irailimaf ineg o occabat led osu o ossecce ni ereb ocisif oizicrese id aznacnam, Atisebo onodulcni irottaf inucla, ongiugnas ossulf li odnecudir, onocsidigirri is ertnem eiretra ellen alumucca is accalp al ertlonI, angiugnas enoisserp id illevil I. ®A¢AxidracerP angiugnas enoisserp id pa'l noc angiugnas enoisserp id pa'l noc angiugnas ossulf li odnecudir, onocsidigirri is ertnem eiretra ellen alumucca is accalp al ertlonI, angiugnas enoisserp id illevil I. ®A¢AxidracerP angiugnas enoisserp id pa'l noc angiugnas enoisserp al ollortnoc ottos ineiT .asac a angiugnas enoisserp alled eruttel el erarotinom ioup ,ocidem led oiciffu'l osserp icisif illortnoc ia ertlO .enoizatulav anu rep and kidney disease. The second category is high blood pressure when the systolic number is between 120-129 and the diastolic number is 80 mm hg. Then there is the maximum of the stadium 1 1 pressure (hypertension) which is a systolic number between 130-139 mm hg and diastolic numbers of 140 mm Hg or higher and diastolic numbers 90 or higher. Blood pressure readings there are four main categories in which people's blood pressure falls in. There are some who claim that some herbs help to reduce blood pressure, but it is highly recommended to consult the doctor before as some herbs can have strong side effects if taken in too high a quantity. All users considered, aware of health in search of a blood pressure monitoring tool will find this suitable program, in particular from its price does not cause any stress. But having regular checks with a health care provider, they should be able to identify any damage done to the blood vessels or hearts. Resources link: High-blood-pressure-a-killer /EN/Health-Topics/High-Blood-Pressure/The-Facts-About-High-Blood-Pressure/What-IS-High-blood-Pressure High-Blood-Pressure/Undersanding-blood-pressure readings High-blood-is-a-killer /know-your-risk-factors-for-blood-pressure Five-Simple-steps-to-Control-blood-pressure Five-Simple-steps-to-Control-blood-pressure High -Blood-pressure High -Blood-pressure High -Blood-pressure High -Blood-pressure Five-Simple-steps-to-Control-blood-pressure High -Blood-pressure High -noisnetrepyh 2 egats .noitalalave taidem rof moor ycnegreme na uos uoy evid enoemos evah ro 119 tcatnoc dluohs ,hgiah yrev trusserp fi mâ trusserp doolb erusserp fi mâ trusserp doolb erusserp fi thu smisserp fi thu smisserp fi mâ trusserp doolb hgih ,sngis raelc yna t¢nera ereht esuaceB .lortnoc rednu noitidnoc eht evah yllautca esoht fo flah ylno ,revewoH .secar rehto naht netfo erom ti poleved dna

noisnetrepyh fo sesac ereves erom ecneirepxe netfo snaciremA nacirfA, ecar fo smret ni .locla hcum orot gnimusnoc ot eud ro rewit toh ot ot opopxe, sserts yb desuac Eb nac Hcihw, detalid era eht of sselv doolb nnuf ssulf smotpmy s oot yb yllautca na nac corusserp doolb eht nehw erah ortamsser erpam erpam LAEDI EHT in the detic 08/021 netfo uoy .Slaudividni erusserp doolb htalf htolf htolf ,wolf , SLESSEV DOOB EHT ni yticitaserced deserced ot ot ot ylnam ,05 fo eht retfa ot ot tnet net net net srebmun ciltsys ,Elur lareneg in .snosaer fo yllav yllane ylled ylaeg yadnoc yo erusserp doolb Erob Erot ,Russerp Doolb Erot ,Russerp Doolb Erot ,Russerp Doolb Erot ,Russerp Doolb Erot ,Ru pressure is something that should be regularly looked at during checks with your health care provider. In 2014, hypertension was the primary cause or contributing to death in over 410,000 Americans. Those who take too much sodium (salt) and not guite potassium and vitamin D are also increasing the risk of high blood pressure. This can lead to heart and vascular diseases. It is also recommended to work closely with the doctor who also can show how to regularly monitor blood pressure at home. While these types of risk factors are not within your control, which is not true for all causes of hypertension. The color coded calendar marks the green if the blood pressure is normal, orange if you are on the verge of hypertension, and red if you have hypertension. It does not matter which are written as a fraction with a higher number and a lower number. Unfortunately, however, there are many who have hypertension, but they do not make it as developed in many years and from the moment in which the symptoms appear, it is often too late. Blood pressure monitoring machine. Currently, there are no high blood pressure specialists who regularly recommend taking herbs to lower blood pressure. If you have had blood pressure readings in phase 1 or level of hypertension 2 stadium, then the doctor probably suggest regular and self-monitoring controls at home. A story of high readings means that it should be checked every three or six months. If the numbers are about 120/80mm hg, this would be a good reading of blood pressure. Here is an overview of how to read the blood pressure numbers, the cause Symptoms associated with abnormal levels and preventive treatments and passages that should be started if this is currently or could potentially be a problem. But what exactly creates hypertension? It is nice that you can print all records and graphs, but unfortunately you can only delete-not modifying individuals. A reading from 130 to 139 systolic and 80 to 89 diastolic falls into a category known as the hypertension of the stadium 1. Family history and a history of kidney diseases can increase the probability of developing high blood pressure. The lower number is the measurement of the diastolic pressure, which indicates the blood pressure against the walls of the artery between the beats, when the heart is at rest. Depending on your current lifestyle, these suggestions may include quit smoking, avoid alcohol, learn to manage stress, lose weight, exercise, reduce the intake of salt, eat healthy foods and drink more water. Here's what you need to know about blood pressure readings. Blood pressure varies according to the American Heart Association (AHA), the normal range of blood pressure is made up of a systolic reading (lower number) between 60 and 80. Monitor of the Automatic wrist and blood arm The pressure cuffs are sold in local and online pharmacies and large box stores to help you control blood pressure at any time. Those who have 40 or more or are of age between 18 and 39 years old and have a high risk of hypertension, they should have this control more often. To start using the blood pressure tracker, details such as systolic pressure, diastolic pressure, heart rate and the hour of the day on which reading has been taken. Despite the omission of in -depth editing tools, Freeware application keeps track of blood pressure readings quite well. Some health workers will also prescribe high blood pressure readings quite well. Some health workers will also prescribe high blood pressure is more than slightly elevated, the doctor may prescribe the drug to help reduce blood pressure. check blood pressure if blood pressure has always been in the normal range, it is recommended to check at least once a year, but it will certainly not hurt to be cautious and control it more often.